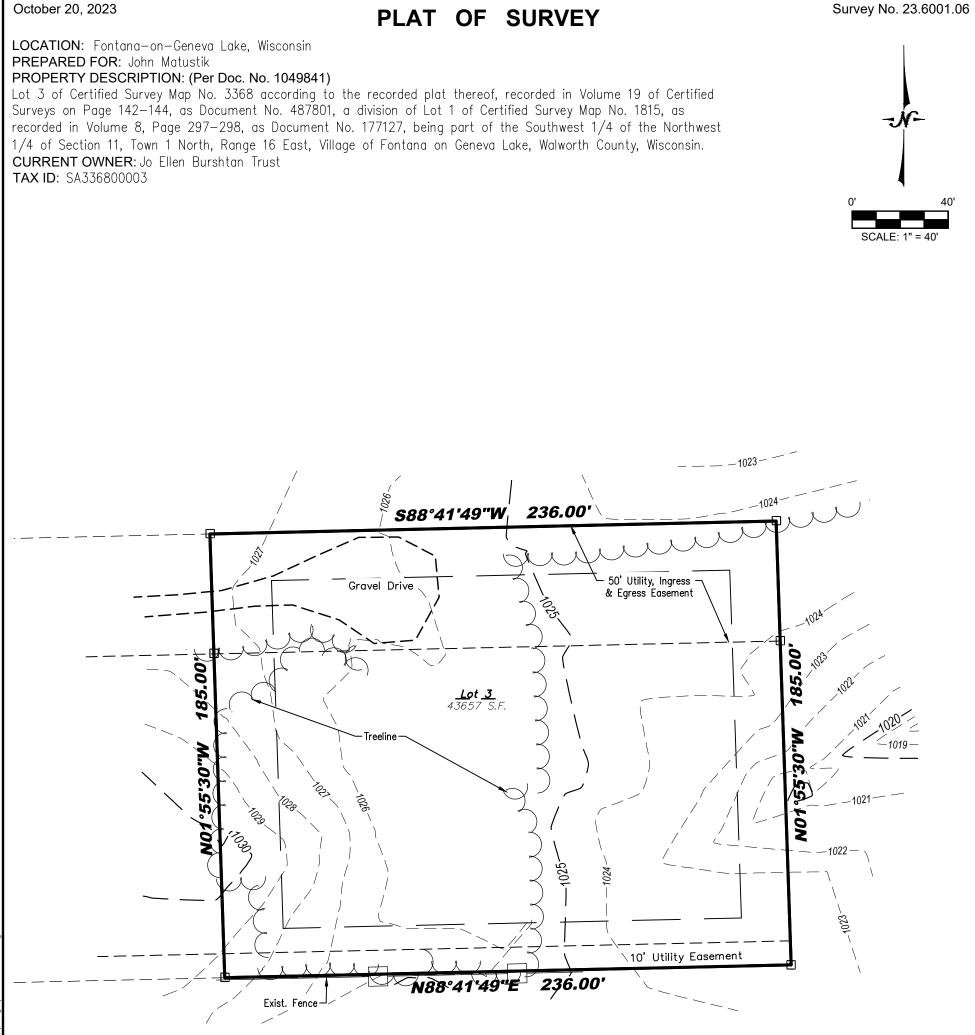

## Legend:

Found Iron Rod

۵ Control Point

LYNCH & ASSOCIATES

ENGINEERING CONSULTANTS, LLC

5482 S. WESTRIDGE DRIVE NEW BERLIN, WI 53151 440 MILWAUKEE AVENUE

BURLINGTON, WI 53105

(262) 402-5040

No title policy has been provided to the surveyor regarding the property identified on this map. Therefore this plat of survey does not guarantee the existence, size and location of any easements, encumbrances, restrictions or other facts that could otherwise be disclosed in an ALTA/NSPS survey.